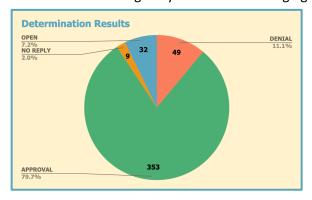

### APPLICATIONS - 443 as of July 7th

Of the 443 applications received, 235 are renewals and 353 grants have been awarded. The 353 approved applications have received grants totaling

| Comparison: Grant Awards & Donations                                                                                                                                                                                                                                                                                                                                                                                                                                                                                                                                                                                                                                                                                                                                                                                                                                                                                                                                                                                                                                                                                                                                                                                                                                                                                                                                                                                                                                                                                                                                                                                                                                                                                                                                                                                                                                                                                                                                                                                                                                                                                              |
|-----------------------------------------------------------------------------------------------------------------------------------------------------------------------------------------------------------------------------------------------------------------------------------------------------------------------------------------------------------------------------------------------------------------------------------------------------------------------------------------------------------------------------------------------------------------------------------------------------------------------------------------------------------------------------------------------------------------------------------------------------------------------------------------------------------------------------------------------------------------------------------------------------------------------------------------------------------------------------------------------------------------------------------------------------------------------------------------------------------------------------------------------------------------------------------------------------------------------------------------------------------------------------------------------------------------------------------------------------------------------------------------------------------------------------------------------------------------------------------------------------------------------------------------------------------------------------------------------------------------------------------------------------------------------------------------------------------------------------------------------------------------------------------------------------------------------------------------------------------------------------------------------------------------------------------------------------------------------------------------------------------------------------------------------------------------------------------------------------------------------------------|
| Grant Awards (Paid Out) Donations (Received)                                                                                                                                                                                                                                                                                                                                                                                                                                                                                                                                                                                                                                                                                                                                                                                                                                                                                                                                                                                                                                                                                                                                                                                                                                                                                                                                                                                                                                                                                                                                                                                                                                                                                                                                                                                                                                                                                                                                                                                                                                                                                      |
| \$200,000                                                                                                                                                                                                                                                                                                                                                                                                                                                                                                                                                                                                                                                                                                                                                                                                                                                                                                                                                                                                                                                                                                                                                                                                                                                                                                                                                                                                                                                                                                                                                                                                                                                                                                                                                                                                                                                                                                                                                                                                                                                                                                                         |
| 1225,486 1243,309                                                                                                                                                                                                                                                                                                                                                                                                                                                                                                                                                                                                                                                                                                                                                                                                                                                                                                                                                                                                                                                                                                                                                                                                                                                                                                                                                                                                                                                                                                                                                                                                                                                                                                                                                                                                                                                                                                                                                                                                                                                                                                                 |
| 9<br>9) 370<br>9) 370<br>9) 370<br>111,001<br>411,001<br>411,001                                                                                                                                                                                                                                                                                                                                                                                                                                                                                                                                                                                                                                                                                                                                                                                                                                                                                                                                                                                                                                                                                                                                                                                                                                                                                                                                                                                                                                                                                                                                                                                                                                                                                                                                                                                                                                                                                                                                                                                                                                                                  |
| 4250,000 (111,000) (227,000)<br>(111,000) (111,000) (111,000) (111,000) (111,000) (111,000) (111,000) (111,000) (111,000) (111,000) (111,000) (111,000) (111,000) (111,000) (111,000) (111,000) (111,000) (111,000) (111,000) (111,000) (111,000) (111,000) (111,000) (111,000) (111,000) (111,000) (111,000) (111,000) (111,000) (111,000) (111,000) (111,000) (111,000) (111,000) (111,000) (111,000) (111,000) (111,000) (111,000) (111,000) (111,000) (111,000) (111,000) (111,000) (111,000) (111,000) (111,000) (111,000) (111,000) (111,000) (111,000) (111,000) (111,000) (111,000) (111,000) (111,000) (111,000) (111,000) (111,000) (111,000) (111,000) (111,000) (111,000) (111,000) (111,000) (111,000) (111,000) (111,000) (111,000) (111,000) (111,000) (111,000) (111,000) (111,000) (111,000) (111,000) (111,000) (111,000) (111,000) (111,000) (111,000) (111,000) (111,000) (111,000) (111,000) (111,000) (111,000) (111,000) (111,000) (111,000) (111,000) (111,000) (111,000) (111,000) (111,000) (111,000) (111,000) (111,000) (111,000) (111,000) (111,000) (111,000) (111,000) (111,000) (111,000) (111,000) (111,000) (111,000) (111,000) (111,000) (111,000) (111,000) (111,000) (111,000) (111,000) (111,000) (111,000) (111,000) (111,000) (111,000) (111,000) (111,000) (111,000) (111,000) (111,000) (111,000) (111,000) (111,000) (111,000) (111,000) (111,000) (111,000) (111,000) (111,000) (111,000) (111,000) (111,000) (111,000) (111,000) (111,000) (111,000) (111,000) (111,000) (111,000) (111,000) (111,000) (111,000) (111,000) (111,000) (111,000) (111,000) (111,000) (111,000) (111,000) (111,000) (111,000) (111,000) (111,000) (111,000) (111,000) (111,000) (111,000) (111,000) (111,000) (111,000) (111,000) (111,000) (111,000) (111,000) (111,000) (111,000) (111,000) (111,000) (111,000) (111,000) (111,000) (111,000) (111,000) (111,000) (111,000) (111,000) (111,000) (111,000) (111,000) (111,000) (111,000) (111,000) (111,000) (111,000) (111,000) (111,000) (111,000) (111,000) (111,000) (111,000) (111,000) (111,000) (111,000) (111,000) (111,000) (111,000) (111,00 |
| - 1000,000<br>مواجع المراجع المراجعي والمحد ومحد الأراجع الراجعي المراجع المراجعين المراجع المراجعي أراجع الراجعين                                                                                                                                                                                                                                                                                                                                                                                                                                                                                                                                                                                                                                                                                                                                                                                                                                                                                                                                                                                                                                                                                                                                                                                                                                                                                                                                                                                                                                                                                                                                                                                                                                                                                                                                                                                                                                                                                                                                                                                                                |

over \$340,000. The current average award remained just over \$1,000 per applicant this week.

We estimate that we have only **enough funds to meet rental assistance needs in Princeton until August**. The <u>New Jersey COVID-19 Emergency Rental Assistance Program (NJCVERAP)</u> application window has been extended through July 17<sup>th</sup> and we are urging eligible CERF applicants to apply. If selected, NJCVERAP